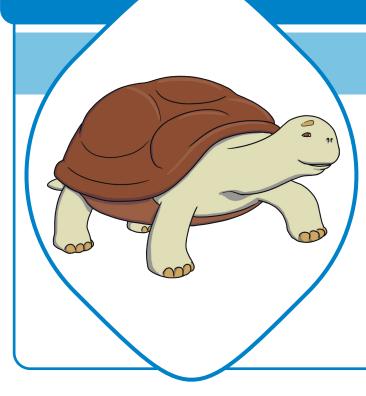

### Describe the Pet

Choose the right words and phrases that describe the tortoise.

green body
blue body
brown hair
brown shell
small head
huge head
scaly skin

fuzzy hair
little claws
big hooves
two flippers
four legs
fluffy tail
pointy tail

| Write some sentences to describe the tortoise. |  |  |  |
|------------------------------------------------|--|--|--|
|                                                |  |  |  |
|                                                |  |  |  |
|                                                |  |  |  |
|                                                |  |  |  |
|                                                |  |  |  |
|                                                |  |  |  |
|                                                |  |  |  |
|                                                |  |  |  |
|                                                |  |  |  |
|                                                |  |  |  |
|                                                |  |  |  |