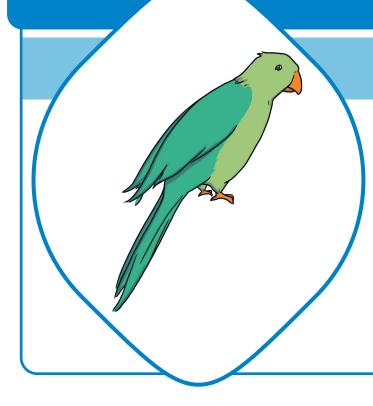

# Describe the Pet

Choose the right words and phrases that describe the parrot.

green feathers four legs
brown fur two legs
pointy beak long claws
big nose soft paws
two wings long tail
hard shell scaly tail

| Write some sentences to describe the parrot. |  |  |  |
|----------------------------------------------|--|--|--|
|                                              |  |  |  |
|                                              |  |  |  |
|                                              |  |  |  |
|                                              |  |  |  |
|                                              |  |  |  |
|                                              |  |  |  |
|                                              |  |  |  |
|                                              |  |  |  |
|                                              |  |  |  |
|                                              |  |  |  |
|                                              |  |  |  |