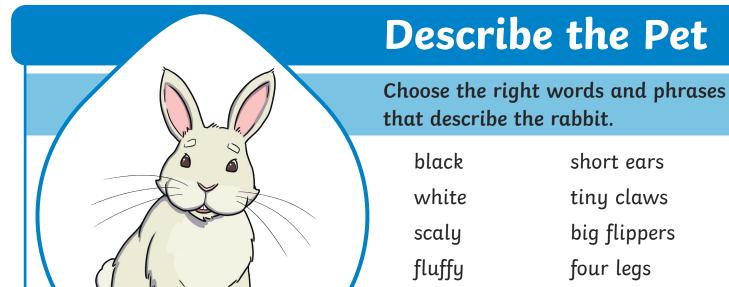

big beak hard shell long whiskers long tail tall ears fluffy tail

Write some sentences to describe the rabbit.