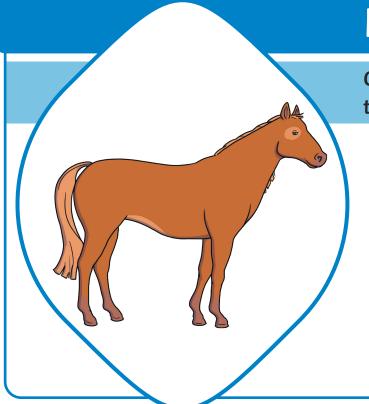

# Describe the Pet

Choose the right words and phrases that describe the horse.

white

brown

hairy

scaly

long tail

fluffy tail

pointy ears

floppy ears

pointy claws

round hooves

four legs

two wings

antlers

mane

| Write some sentences to describe the horse. |  |  |
|---------------------------------------------|--|--|
|                                             |  |  |
|                                             |  |  |
|                                             |  |  |
|                                             |  |  |
|                                             |  |  |
|                                             |  |  |
|                                             |  |  |
|                                             |  |  |
|                                             |  |  |
|                                             |  |  |